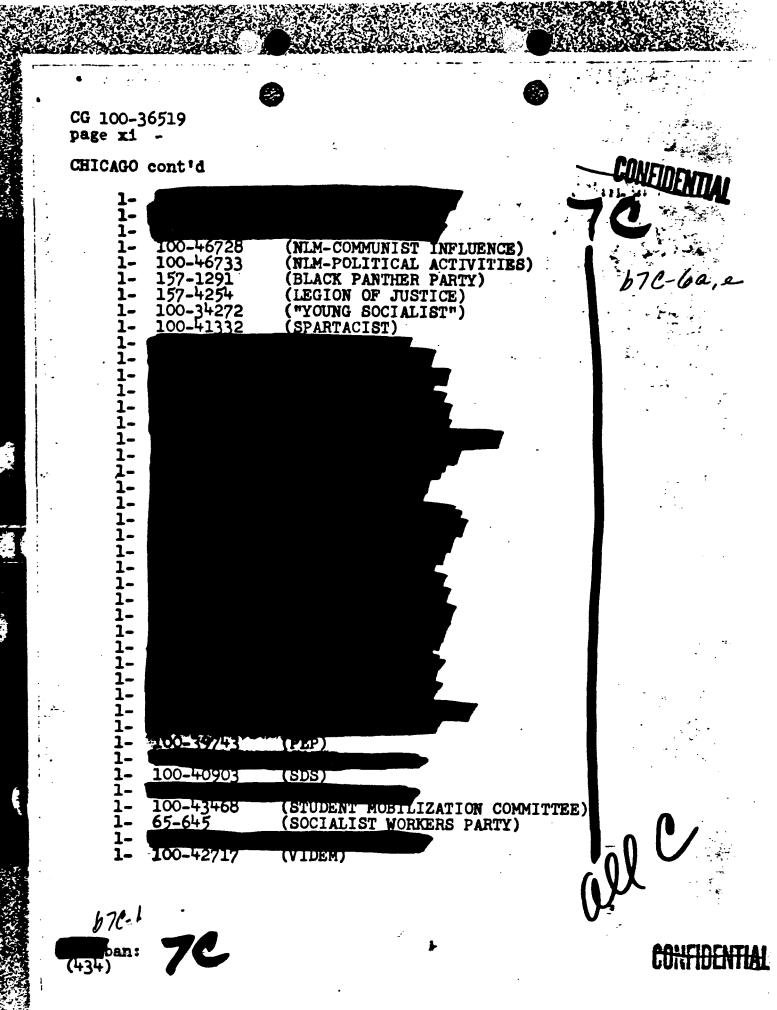

|                                                                                                  |
|                |                                                                          |                                                                                                  |
|                | _                                                                        | :                                                                                                |
|                | •                                                                        | XXXXXXXXXXXXXXXXXXXXXXXXXXXXXXXXXXXXXX                                                           |

-

XXXXXX XXXXXX XXXXXX -

\*





-111-



-iv-



-7-













-x1:\*-







#### FEDERAL BUREAU OF INVESTIGATION FOIPA DELETED PAGE INFORMATION SHEET

| <u>19</u><br>7 | Page(s) withheld entirely at this location in the file. One or more of the following statements, where<br>indicated, explain this deletion.<br>b7C-5c $b7C-6c$ $b7D-4Deleted under exemption(s) b7C, b7D with no segregable$ |
|----------------|------------------------------------------------------------------------------------------------------------------------------------------------------------------------------------------------------------------------------|
| 2              | material available for release to you.